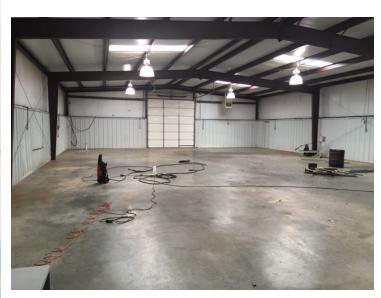

#### INDUSTRIAL SPACE NOW AVAILABLE

**Building Size::** 5,000 +/- SF

**Lease Rate:** \$3,200 per month (MG)

**Lot Size:** 0.57 +/- Acres

Zoning: I-1

Office Area 800 +/- SF

**Grade Level Doors:** Two 10 ft. X 12 ft.

Clear Height 13 ft. eaves, 15 ft. center

**Electrical Power:** 500A / 220V / 3Ph

Warehouse Lighting: Mercury Vapor

Year Built: 1997

#### PROPERTY OVERVIEW

Modified Gross lease

2 Private Offices + Reception

Breakroom/Conference Room