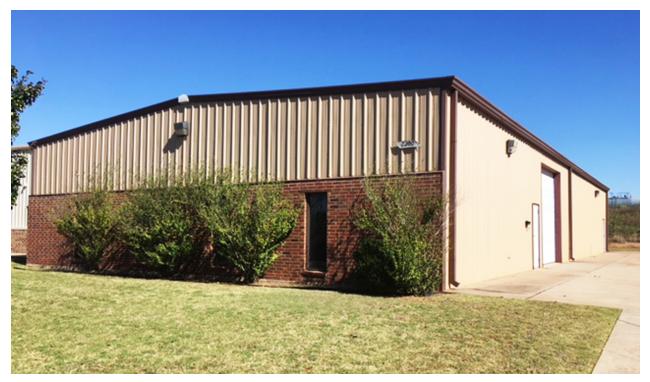

## INDUSTRIAL SPACE FOR LEASE

2200 Pole Road, Moore, OK 73160

#### INDUSTRIAL SPACE NOW AVAILABLE

**Building Size::** 5,000 +/- SF

**Lease Rate:** \$3,200 per month (MG)

**Lot Size:** 0.57 +/- Acres

Zoning: I-1

Office Area 800 +/- SF

**Grade Level Doors:** Two 10 ft. X 12 ft.

Clear Height 13 ft. eaves, 15 ft. center

**Electrical Power:** 500A / 220V / 3Ph

Warehouse Lighting: Mercury Vapor

Year Built: 1997

#### PROPERTY OVERVIEW

Modified Gross lease

2 Private Offices + Reception

Breakroom/Conference Room